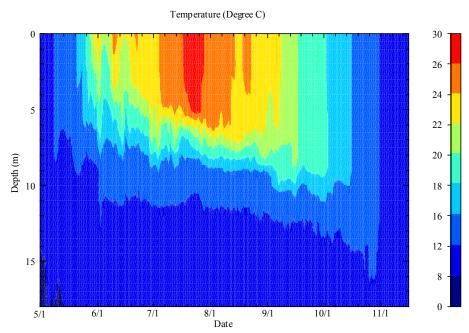

2 Number of days where temperature and DO are within range in at least a 1 meter vertical section of the lake.

The following graphics (Figures C and D) illustrate the temporal fluctuations of dissolved oxygen and temperature using high-resolution data obtained from the in-situ monitoring buoy at the South Deep station of Onondaga Lake.

**Figure C**. Contour of Dissolved Oxygen at Onondaga Lake South Station in Year 2011. *Note: Concentrations are daily averaged.* 

**Figure D**. Contour of Water Temperature at Onondaga Lake South Station in Year 2011. *Note: Concentrations are daily averaged.*