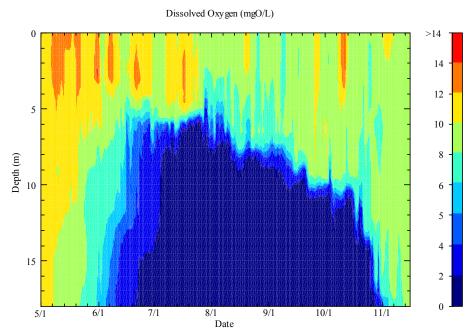

2 Number of days where temperature and DO are within range in at least a 1 meter vertical section of the lake.

The following graphics (Figures C and D) illustrate the temporal fluctuations of dissolved oxygen and temperature using high-resolution data obtained from the in-situ monitoring buoy at the South Deep station of Onondaga Lake.

**Figure C**. Contour of Dissolved Oxygen at Onondaga Lake South Station in Year 2011. *Note: Concentrations are daily averaged.* 

**Figure D**. Contour of Water Temperature at Onondaga Lake South Station in Year 2011. *Note: Concentrations are daily averaged.*