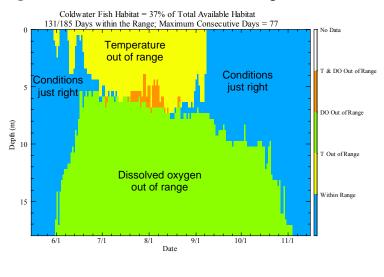

Available habitat for the coldwater fish community is calculated as a percent of the theoretical total, using volume-days as the measurement. For example, if half the lake's water volume had suitable DO and temperature conditions for half of the selected time period, the metric is 25% for a given year. The 6-month period from May 15 through November 15 (185 days) is used because it encompasses the summer season when the upper waters of the lake can reach temperatures that are potentially stressful to the coldwater fish community. Moreover, the Onondaga County monitoring probes are deployed over this period and high frequency data are available. Two metrics illustrate this approach: 1) coldwater fish habitat (Table A, Figure A); and 2) coolwater fish habitat (Table B, Figure B). In both graphics, the blue color represents depth and temporal location of water temperatures and DO concentrations suitable for coldwater and coolwater fish habitat, respectively. Yellow shows where and when temperatures are out of range, and green shows where and when DO is out of range. Orange represents conditions where both temperature and DO are out of the range suitable for fish habitat.

Table A. Habitat availability for coldwater fishes in Onondaga Lake from 2000 to 2011 based on default DVT criteria<sup>1</sup>.

**Coldwater Habitat** % **Total # Days** # Consecutive Days In Range<sup>3</sup> Year Available In Range<sup>3</sup> Habitat<sup>2</sup> (max 185 days) (max 185 days) 

Figure A. Coldwater Fish Habitat in Onondaga Lake in 2011.

- 1 Default DVT criteria: temperature  $\leq 22^{\circ}$ C and DO  $\geq 6$  mg/L between May 15 and November 15.
- 2 Assumes entire volume of the lake (May 15 to November 15) is available.
- Number of days where temperature and DO are within range in at least a 1 meter vertical section of the lake.